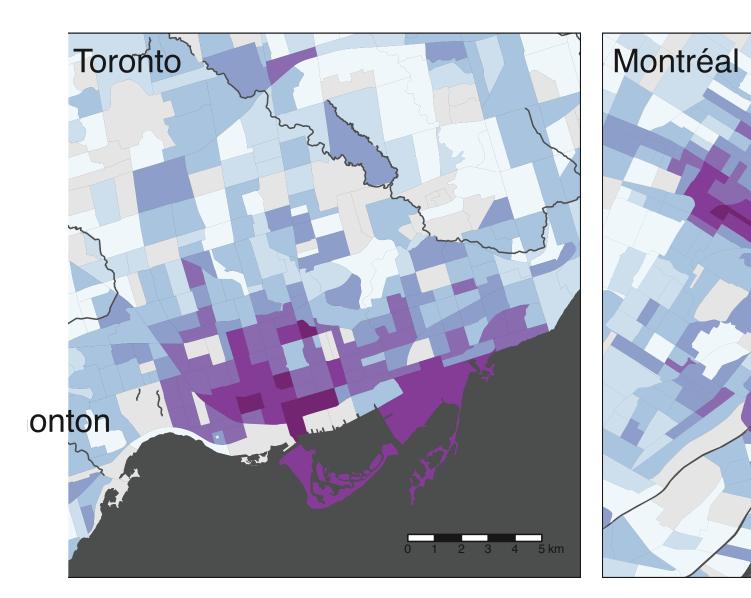

## Municipalities and the Affordable Housing Crisis Les municipalités et la crise du logement abordable

FCM 2019

#### Dr. David Wachsmuth

Canada Research Chair in Urban Governance, McGill University Chaire de recherche du Canada en gouvernance urbaine, Université McGill





### socio del Club.

Connecta el teu Bluetooth

Connecta el teu Bluetouth\*









#### Charles Sturt University



# 

# 

**BC's Speculation and Vacancy Tax** 

HAVE TO PAYIT:) **BUT YOU DO HAVE** TO REGISTER:



# YOU PROBABLY WON'T













#### Vancouver



#### Ottawa-Gatineau



#### Calgary

#### Toronto



#### Montréal





Region CA CMA Maral





















#### Revenu

20,000 40,000 60,000 80,000 100,000

Type de Logement

Logement entier
Chambre privée
Chambre partagée





Revenu

50,000 100,000 150,000 250,000 350,000













## Merci