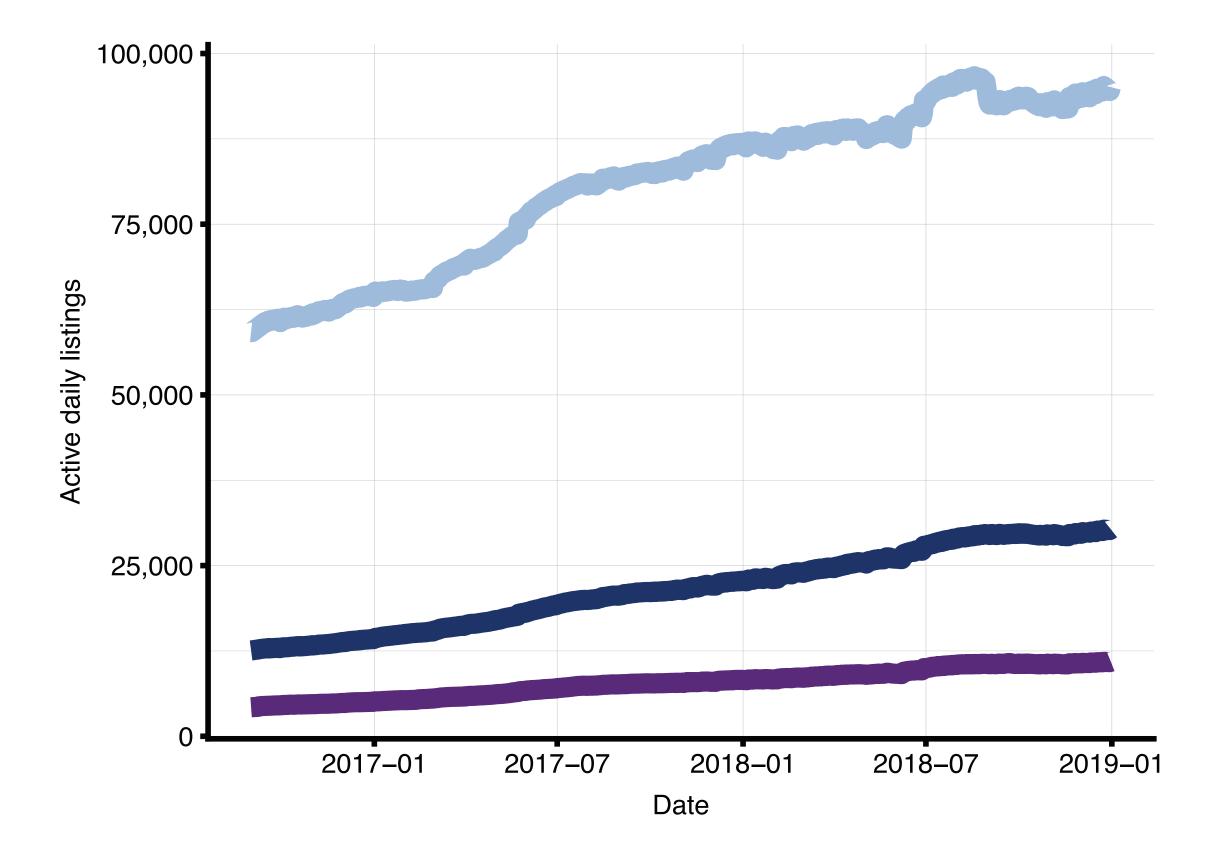

#### Revenu

20,000 40,000 60,000 80,000 100,000

Type de Logement

Logement entier
Chambre privée
Chambre partagée

Revenu

50,000 100,000 150,000 250,000 350,000