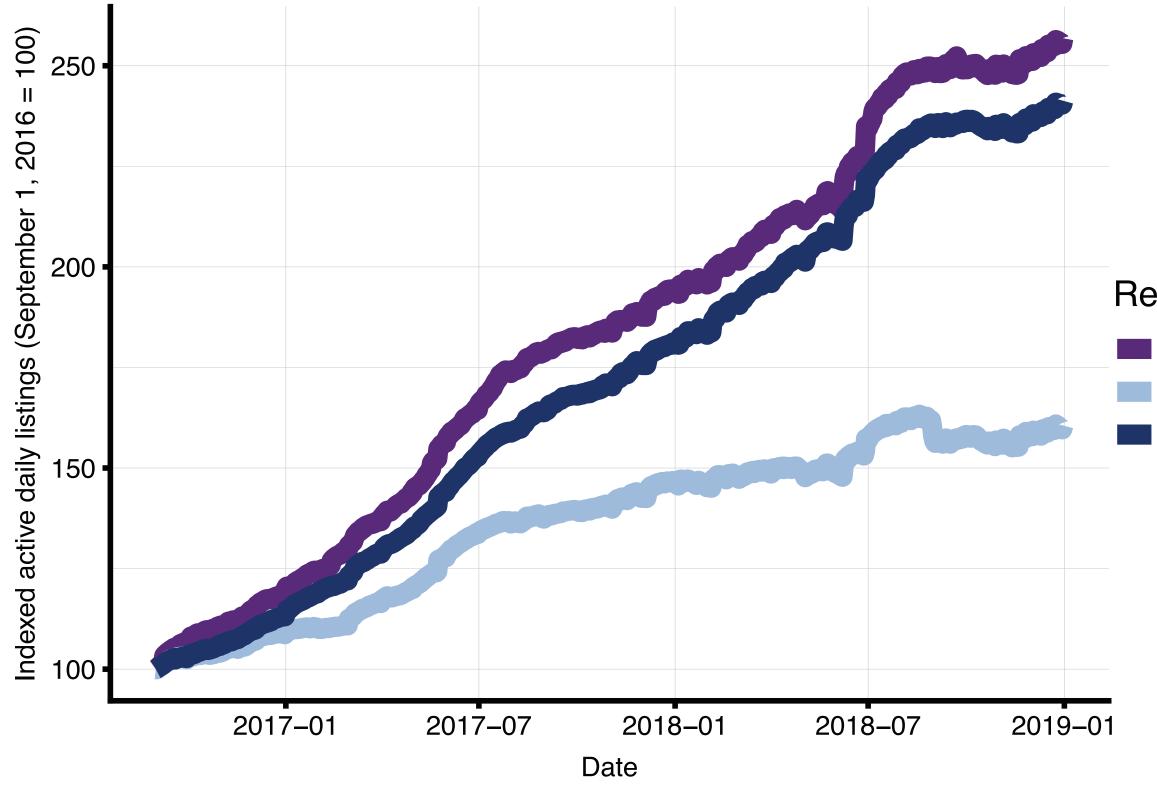

#### Revenu

20,000 40,000 60,000 80,000 100,000

Type de Logement

Logement entier
Chambre privée
Chambre partagée

Revenu

50,000 100,000 150,000 250,000 350,000