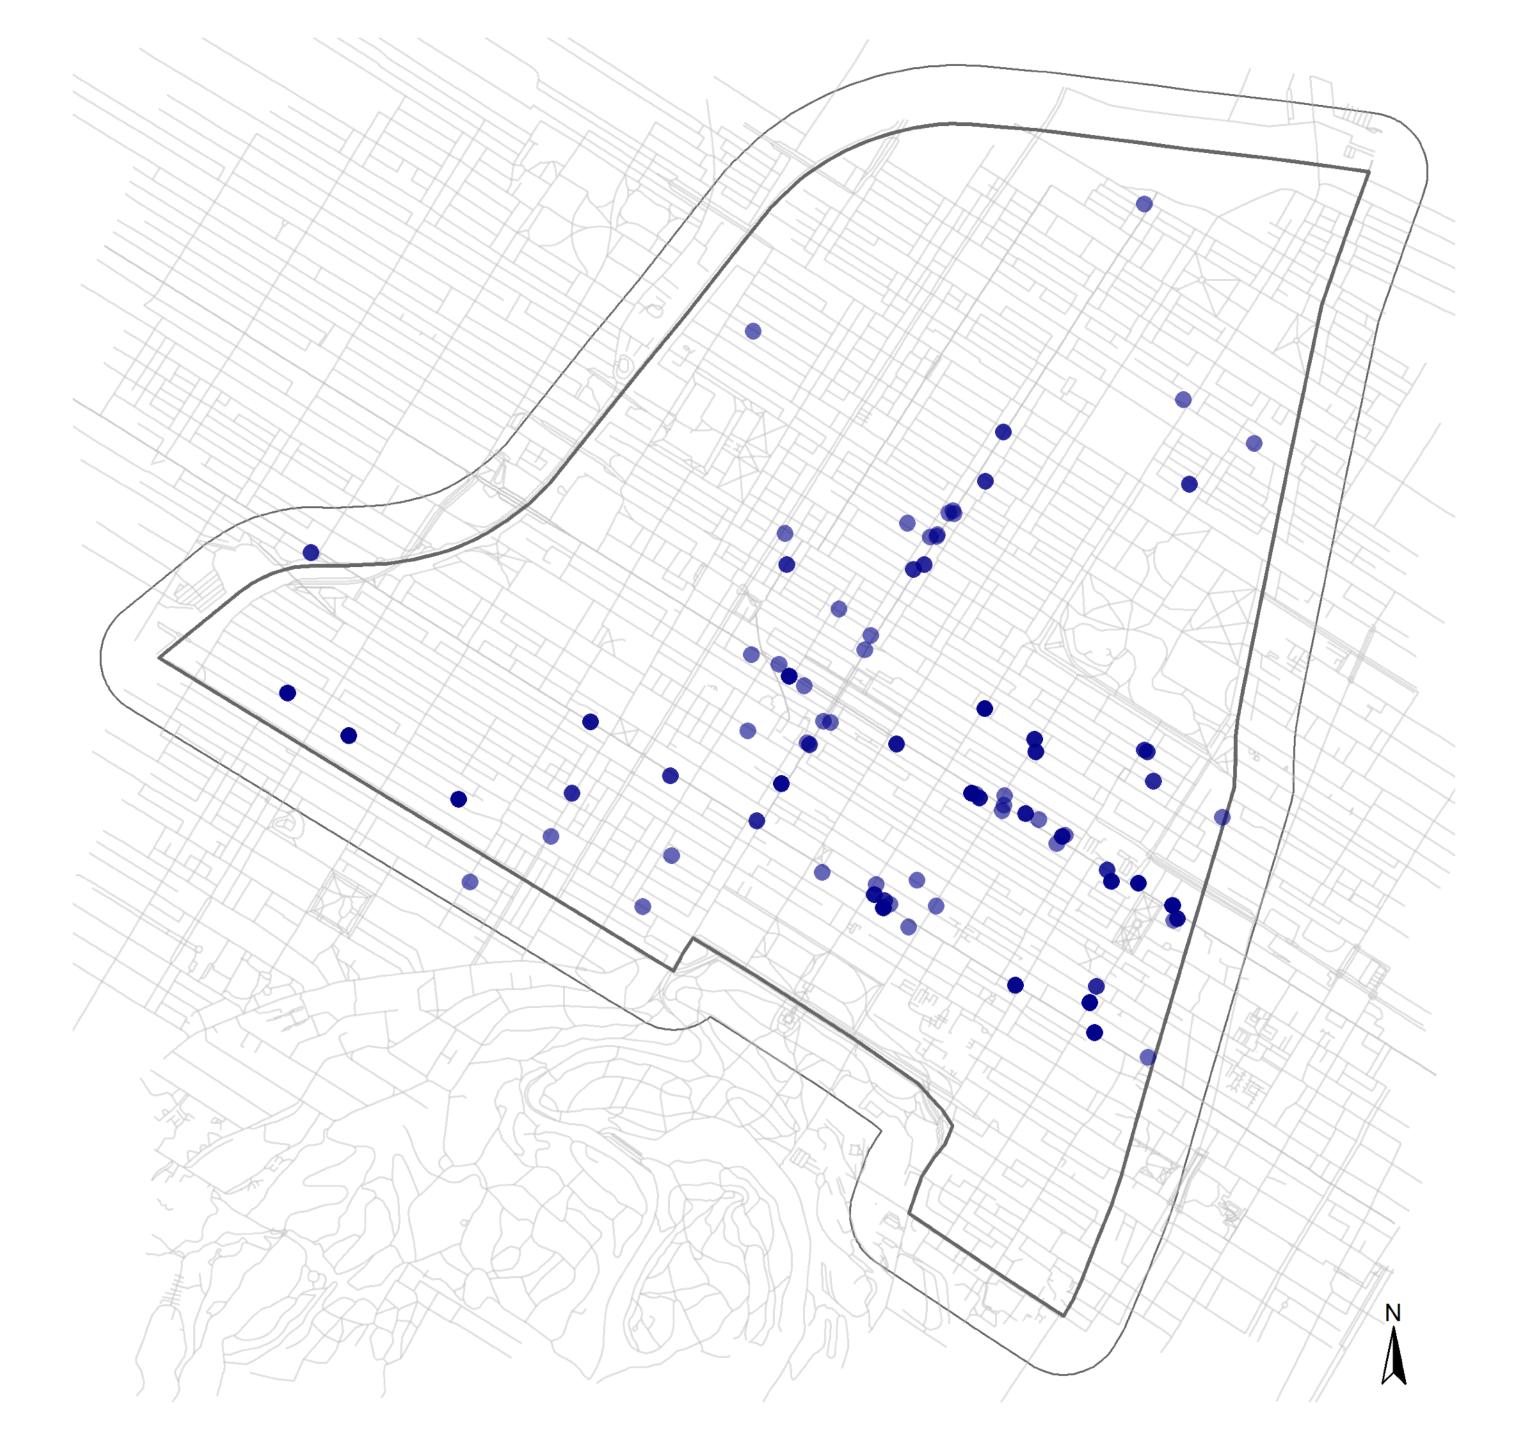

## Municipalities and the Affordable Housing Crisis Les municipalités et la crise du logement abordable

FCM 2019

#### Dr. David Wachsmuth

Canada Research Chair in Urban Governance, McGill University Chaire de recherche du Canada en gouvernance urbaine, Université McGill





### socio del Club.

Connecta el teu Bluetooth

Connecta el teu Bluetouth\*









#### Charles Sturt University



# 

# 

**BC's Speculation and Vacancy Tax** 

HAVE TO PAYIT:) **BUT YOU DO HAVE** TO REGISTER:



# YOU PROBABLY WON'T













#### Vancouver



#### Ottawa-Gatineau



#### Calgary

#### Toronto



#### Montréal





Region CA CMA Maral





















#### Revenu

20,000 40,000 60,000 80,000 100,000

Type de Logement

Logement entier
Chambre privée
Chambre partagée





Revenu

50,000 100,000 150,000 250,000 350,000













## Merci