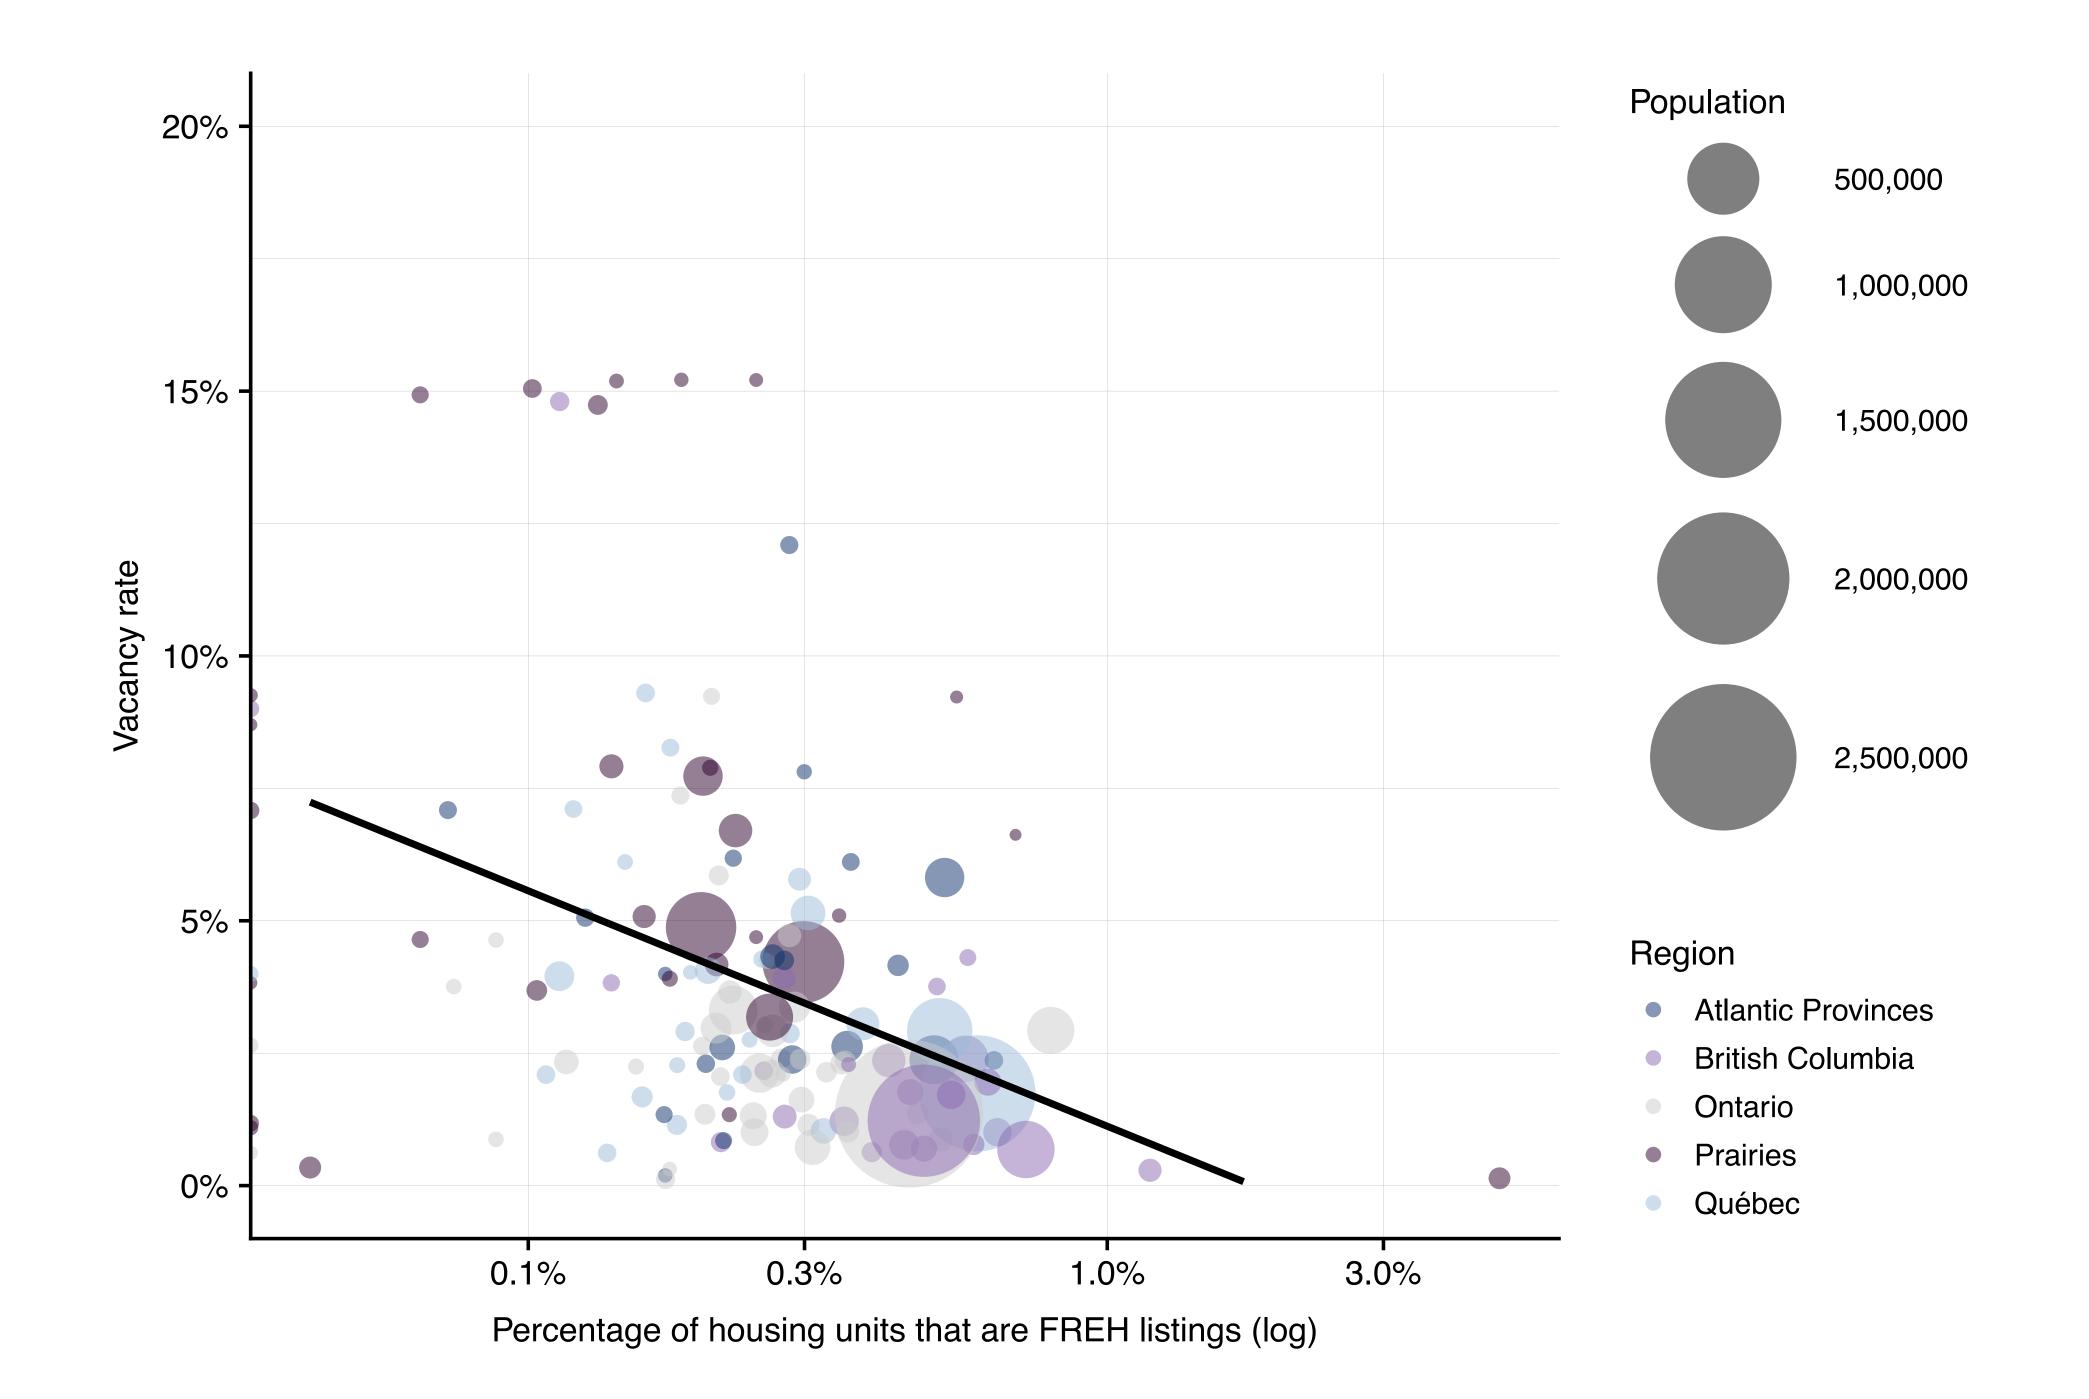

ble Housing Crisis Les municipalités et la crise du logement abordable

FCM 2019

#### Dr. David Wachsmuth

Canada Research Chair in Urban Governance, McGill University Chaire de recherche du Canada en gouvernance urbaine, Université McGill





### socio del Club.

Connecta el teu Bluetooth

Connecta el teu Bluetouth\*









#### Charles Sturt University



# 

# 

**BC's Speculation and Vacancy Tax** 

HAVE TO PAYIT:) **BUT YOU DO HAVE** TO REGISTER:



# YOU PROBABLY WON'T













#### Vancouver



#### Ottawa-Gatineau



#### Calgary

#### Toronto



#### Montréal





Region CA CMA Maral





















#### Revenu

20,000 40,000 60,000 80,000 100,000

Type de Logement

Logement entier
Chambre privée
Chambre partagée





Revenu

50,000 100,000 150,000 250,000 350,000













## Merci